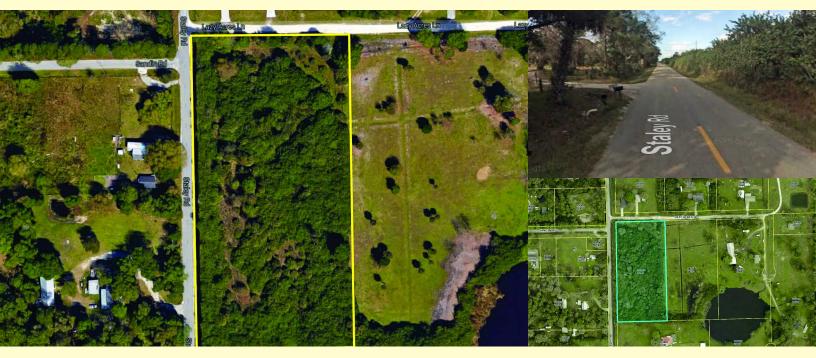

## 4.5+/- ACRES RESIDENTIAL

Property located in a rural area of East Ft. Myers with convenient access via Staley Rd. Current Zoning and Land Use designations will allow for the construction of one Single Family Home. The property is Lush with trees and would be a great place for your residence.

• Asking: \$99,000

Zoned: AG-2; Agricultural
Fut. Use: Rural Community

• Subdiv: Lazy Acres Ranch

Parcel ID:

12-44-25-02-00000.0080

TIMOTHY R. KISTEL Office:239-274-3303
TRK Real Estate Services Cell: 239-980-8354
12244 Treeline Ave., Suite 6 Email: tim@kistel.net