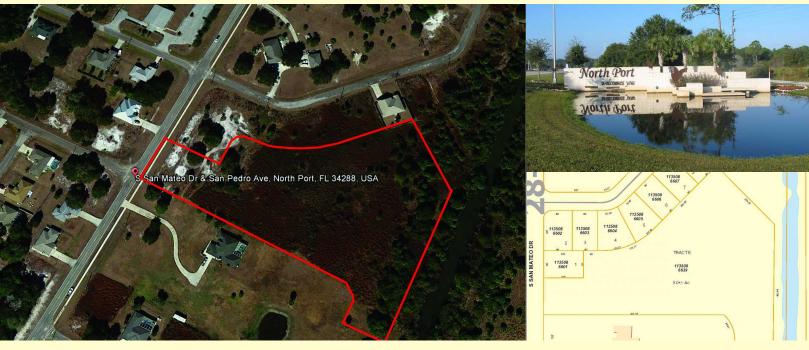

## **5 +/- ACRES**

5+/- acres fronting San Mateo Ave in North Port FL. Land Use will allow up to 3.5 units per acre. BANK OWNED - PRICED TO SELL! SUBMIT YOUR OFFER NOW!

Asking: \$44,900Zoned: RSF-2, Residential

• Fut. Use: LU-F-LOW Subdiv: 16th Add Pt

Charlotte

• Parcel ID: 1135-08-6639

TIMOTHY R. KISTEL Office:239-274-3303 **TRK Real Estate Services** Cell: 239-980-8354 12244 Treeline Ave., Suite 6 Email: tim@kistel.net